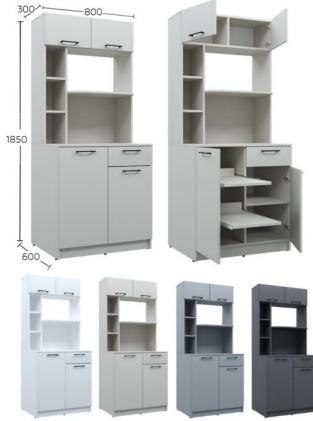

## Meet our new product - Capsule Kitchen №1

## What is its capsule design?

- ✓ Compactness takes up minimal space, making it an ideal solution for small apartments, studios, offices or hotel rooms.
- ✓ Portability the model is packed in 3 boxes with additional edge protection, weighing 30, 26.5 and 15 kg.
- ✓ **Functionality** space for small kitchen equipment, convenient location of storage space, pull-out shelves with stops in the lower cabinet will make use convenient and comfortable for users with different needs.
- ✓ **Modern design** Stylish colors, a modern combination of beauty and functionality in one model, which will be a good solution for organizing space and updating the interior.
- ✓ Easy installation quick and easy installation without the need for additional construction work.
- ✓ This model is already available for ordering in colors: Nymphaea, Cashmere, Grey Mouse, Grey Graphite.