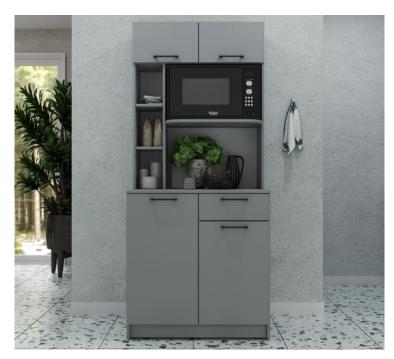

## Meet our new product - Capsule Kitchen №1

## What is its capsule design?

- ✓ Compactness takes up minimal space, making it an ideal solution for small apartments, studios, offices or hotel rooms.
- ✓ Portability the model is packed in 3 boxes with additional edge protection, weighing 30, 26.5 and 15 kg.
- ✓ **Functionality** space for small kitchen equipment, convenient location of storage space, pull-out shelves with stops in the lower cabinet will make use convenient and comfortable for users with different needs.
- ✓ **Modern design** Stylish colors, a modern combination of beauty and functionality in one model, which will be a good solution for organizing space and updating the interior.
- ✓ Easy installation quick and easy installation without the need for additional construction work.
- ✓ This model is already available for ordering in colors: Nymphaea, Cashmere, Grey Mouse, Grey Graphite.